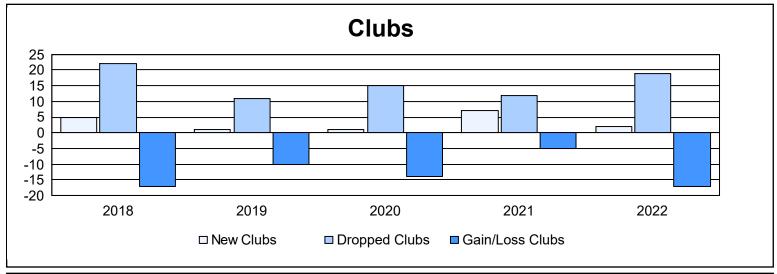

Multiple District 1 As of June 2022 Cumulative

| Year      | New<br>Clubs | Dropped<br>Clubs | Gain/<br>Loss<br>Clubs | New<br>Members | Charter<br>Members | Reinstate<br>Members | Transfer<br>Members | Total<br>Member<br>Added | Total<br>Members<br>Dropped | Gain/<br>Loss<br>Members |
|-----------|--------------|------------------|------------------------|----------------|--------------------|----------------------|---------------------|--------------------------|-----------------------------|--------------------------|
| 2017-2018 | 5            | 22               | -17                    | 1,087          | 153                | 80                   | 56                  | 1,376                    | 2,041                       | -665                     |
| 2018-2019 | 1            | 11               | -10                    | 1,077          | 46                 | 97                   | 63                  | 1,283                    | 1,623                       | -340                     |
| 2019-2020 | 1            | 15               | -14                    | 811            | 34                 | 50                   | 48                  | 943                      | 1,580                       | -637                     |
| 2020-2021 | 7            | 12               | -5                     | 709            | 211                | 90                   | 49                  | 1,059                    | 1,592                       | -533                     |
| 2021-2022 | 2            | 19               | -17                    | 991            | 45                 | 86                   | 46                  | 1,168                    | 1,540                       | -372                     |
| Average   | 3            | 16               | -13                    | 935            | 98                 | 81                   | 52                  | 1,166                    | 1,675                       | -509                     |