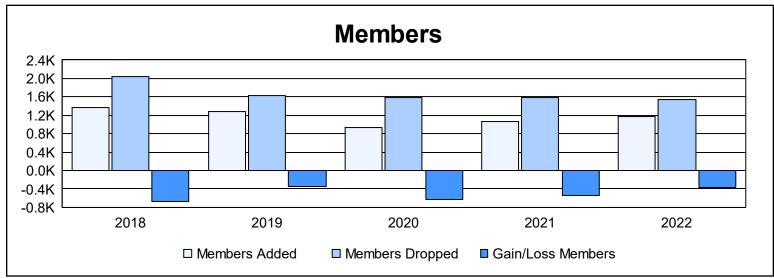

Multiple District 1 As of June 2022 Cumulative

| Year      | New<br>Clubs | Dropped<br>Clubs | Gain/<br>Loss<br>Clubs | New<br>Members | Charter<br>Members | Reinstate<br>Members | Transfer<br>Members | Total<br>Member<br>Added | Total<br>Members<br>Dropped | Gain/<br>Loss<br>Members |
|-----------|--------------|------------------|------------------------|----------------|--------------------|----------------------|---------------------|--------------------------|-----------------------------|--------------------------|
| 2017-2018 | 5            | 22               | -17                    | 1,087          | 153                | 80                   | 56                  | 1,376                    | 2,041                       | -665                     |
| 2018-2019 | 1            | 11               | -10                    | 1,077          | 46                 | 97                   | 63                  | 1,283                    | 1,623                       | -340                     |
| 2019-2020 | 1            | 15               | -14                    | 811            | 34                 | 50                   | 48                  | 943                      | 1,580                       | -637                     |
| 2020-2021 | 7            | 12               | -5                     | 709            | 211                | 90                   | 49                  | 1,059                    | 1,592                       | -533                     |
| 2021-2022 | 2            | 19               | -17                    | 991            | 45                 | 86                   | 46                  | 1,168                    | 1,540                       | -372                     |
| Average   | 3            | 16               | -13                    | 935            | 98                 | 81                   | 52                  | 1,166                    | 1,675                       | -509                     |